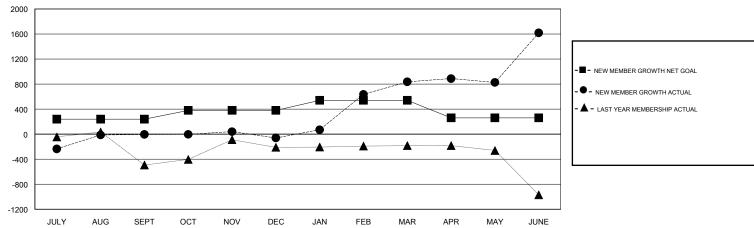

## MONTHLY MEMBERSHIP PROGRESS REPORT

District 316 D

Results as of: 6/30/2017

| Clubs                 |               |           |               | Members               |                                                                |                                                              |                                                    |  |
|-----------------------|---------------|-----------|---------------|-----------------------|----------------------------------------------------------------|--------------------------------------------------------------|----------------------------------------------------|--|
| RESULTS FOR 2016-2017 |               |           |               | RESULTS FOR 2016-2017 |                                                                |                                                              |                                                    |  |
| QUARTER               | NEW CLUB GOAL | NEW CLUBS | DROPPED CLUBS | QUARTER               | NEW MEMBER GROWTH<br>NET GOAL (not reinstated<br>or transfers) | NEW MEMBER<br>GROWTH ACTUAL (not<br>reinstated or transfers) | DROPPED<br>MEMBERS ACTUAL<br>(including transfers) |  |
| JULY/AUG/SEPT         | 2             | 0         | 2             | JULY/AUG/SEPT         | 240                                                            | 325                                                          | 330                                                |  |
| OCT/NOV/DEC           | 2             | 0         | 12            | OCT/NOV/DEC           | 140                                                            | 268                                                          | 324                                                |  |
| JAN/FEB/MAR           | 3             | 14        | 3             | JAN/FEB/MAR           | 160                                                            | 997                                                          | 100                                                |  |
| APR/MAY/JUNE          | 1             | 4         | 6             | APR/MAY/JUNE          | -280                                                           | 1,213                                                        | 431                                                |  |

## GOALS AND ACTUAL MEMBERS CUMULATIVE

| DROPPED CLUBS: 23  DROPPED MEMBERS |            | 135 CLUBS OF 163 ADDED 1 OR MORE<br>NEW MEMBERS | GENDER DISTRI<br>MALE<br>FEMALE    | 4 050 (00 040/) |       |
|------------------------------------|------------|-------------------------------------------------|------------------------------------|-----------------|-------|
| DECEASED                           | 14         | CHCK HEDE FOR CHMILLATIVE                       | TOTAL FAMILY UNIT MEMBERS          |                 | 2,762 |
| CLUB CANCELLED OTHER               | 512<br>659 | CLICK HERE FOR CUMULATIVE  MEMBERSHIP DATA      | FAMILY MEMBERS PAYING HALF<br>DUES |                 | 1,779 |
| TOTAL                              | 1,185      |                                                 |                                    |                 |       |