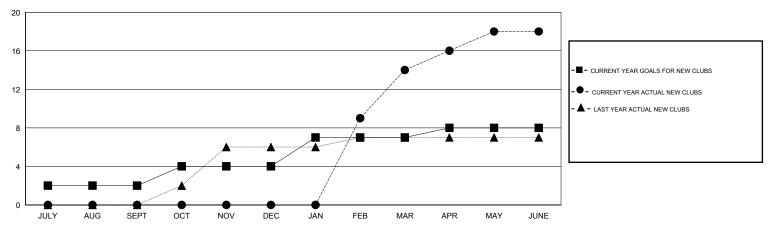

## MONTHLY MEMBERSHIP PROGRESS REPORT

District 316 D

Results as of: 6/30/2017

| Clubs                 |               |           |               | Members               |                                                                |                                                              |                                                    |  |
|-----------------------|---------------|-----------|---------------|-----------------------|----------------------------------------------------------------|--------------------------------------------------------------|----------------------------------------------------|--|
| RESULTS FOR 2016-2017 |               |           |               | RESULTS FOR 2016-2017 |                                                                |                                                              |                                                    |  |
| QUARTER               | NEW CLUB GOAL | NEW CLUBS | DROPPED CLUBS | QUARTER               | NEW MEMBER GROWTH<br>NET GOAL (not reinstated<br>or transfers) | NEW MEMBER<br>GROWTH ACTUAL (not<br>reinstated or transfers) | DROPPED<br>MEMBERS ACTUAL<br>(including transfers) |  |
| JULY/AUG/SEPT         | 2             | 0         | 2             | JULY/AUG/SEPT         | 240                                                            | 325                                                          | 330                                                |  |
| OCT/NOV/DEC           | 2             | 0         | 12            | OCT/NOV/DEC           | 140                                                            | 268                                                          | 324                                                |  |
| JAN/FEB/MAR           | 3             | 14        | 3             | JAN/FEB/MAR           | 160                                                            | 997                                                          | 100                                                |  |
| APR/MAY/JUNE          | 1             | 4         | 6             | APR/MAY/JUNE          | -280                                                           | 1,213                                                        | 431                                                |  |

## GOALS AND ACTUAL NEW CLUBS CUMULATIVE